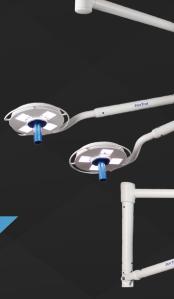

- Infinite variable positioning
- Multi-level dimming

| X        |  |
|----------|--|
|          |  |
|          |  |
| StarTrol |  |

| Item Number | Description               | UOM  |
|-------------|---------------------------|------|
|             |                           |      |
| ST-4X4-GSM  | 4 Light Spring Arm Mobile | Each |
| ST-8X4-GSM  | 8 Light Spring Arm Mobile | Each |
| ST-4X4-GSW  | 4 Light Spring Arm Wall   | Each |
| ST-8X4-GSW  | 8 Light Spring Arm Wall   | Each |
| ST-4X4-GS1  | 4 Light Spring Arm Single | Each |
| ST-8X4-GS1  | 8 Light Spring Arm Single | Each |
| ST-4X4-GS2  | 4 Light Spring Arm Dual   | Each |
| ST-8X4-GS2  | 8 Light Spring Arm Dual   | Each |

#### **FIND OUT MORE**







### **Ceiling Mounted Units**



# Dual Arm Ceiling Mounted Units







#### **Mobile Units**



**FIND OUT MORE**