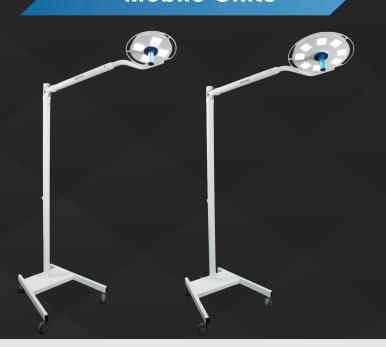

dimming

| X        |  |
|----------|--|
|          |  |
|          |  |
| StarTrol |  |

| Item Number | Description               | UOM  |
|-------------|---------------------------|------|
|             |                           |      |
| ST-4X4-GSM  | 4 Light Spring Arm Mobile | Each |
| ST-8X4-GSM  | 8 Light Spring Arm Mobile | Each |
| ST-4X4-GSW  | 4 Light Spring Arm Wall   | Each |
| ST-8X4-GSW  | 8 Light Spring Arm Wall   | Each |
| ST-4X4-GS1  | 4 Light Spring Arm Single | Each |
| ST-8X4-GS1  | 8 Light Spring Arm Single | Each |
| ST-4X4-GS2  | 4 Light Spring Arm Dual   | Each |
| ST-8X4-GS2  | 8 Light Spring Arm Dual   | Each |

#### **FIND OUT MORE**







### **Ceiling Mounted Units**



# Dual Arm Ceiling Mounted Units







#### **Mobile Units**



**FIND OUT MORE**