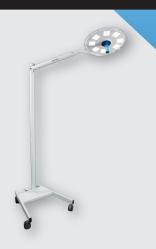

## STARTROL MEDICAL LIGHTS





StarTrol LED Medical Lights produce a bright white light, (94 CRI and 4700K). They are ideal for true color rendition, and are cool and comfortable to work under, with virtually no radiant heat being generated by the LED's. The lights are energy-efficient, using less than one-third the energy of a halogen light, and require minimal maintenance. StarTrol LED Medical Lights are durable, precision machined in the USA and feature a 10-year warranty. TZ Medical offers a wide variety of light configurations, including ceiling-mounted, wall-mounted, and mobile rolling units, which are sure to fit into any workspace.

### **Features**

- Energy Efficient & Eco-friendly
- Bright, natural white light
- 10-year limited warranty
- Cool to work under
- 40,000 hours of LED life
- Infinite variable p