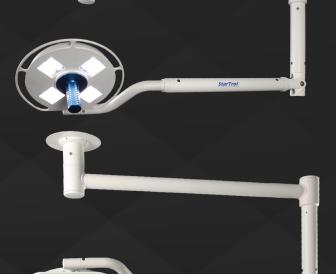

life
- Infinite variable positioning
- Multi-level dimming

| X        |  |
|----------|--|
|          |  |
|          |  |
| StarTrol |  |

| Item Number | Description               | UOM  |
|-------------|---------------------------|------|
|             |                           |      |
| ST-4X4-GSM  | 4 Light Spring Arm Mobile | Each |
| ST-8X4-GSM  | 8 Light Spring Arm Mobile | Each |
| ST-4X4-GSW  | 4 Light Spring Arm Wall   | Each |
| ST-8X4-GSW  | 8 Light Spring Arm Wall   | Each |
| ST-4X4-GS1  | 4 Light Spring Arm Single | Each |
| ST-8X4-GS1  | 8 Light Spring Arm Single | Each |
| ST-4X4-GS2  | 4 Light Spring Arm Dual   | Each |
| ST-8X4-GS2  | 8 Light Spring Arm Dual   | Each |

#### **FIND OUT MORE**







### **Ceiling Mounted Units**



# Dual Arm Ceiling Mounted Units







#### **Mobile Units**



**FIND OUT MORE**