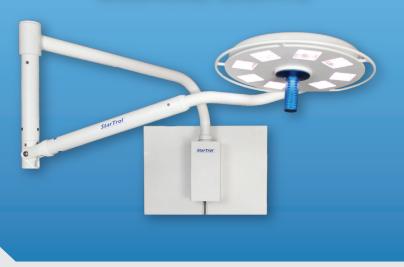

## STARTROL MEDICAL LIGHTS





StarTrol LED Medical Lights produce a bright white light, (94 CRI and 4700K). They are ideal for true color rendition, and are cool and comfortable to work under, with virtually no radiant heat being generated by the LED's. The lights are energy-efficient, using less than one-third the energy of a halogen light, and require minimal maintenance. StarTrol LED Medical Lights are durable, precision machined in the USA and feature a 10-year warranty. TZ Medical offers a wide variety of light configurations, including ceiling-mounted, wall-mounted, and mobile rolling units, which are sure to fit into any workspace.

### **Features**

- Energy Efficient & Eco-friendly
- Bright, natural white light
- 10-year limited warranty
- Cool to work under
- 40,000 hours of LED life
- Infinite variable pos