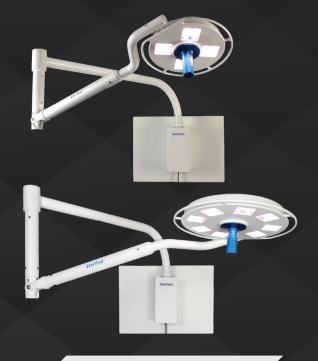

tioning
- Multi-level dimming

| X        |  |
|----------|--|
|          |  |
|          |  |
| StarTrol |  |

| Item Number | Description               | UOM  |
|-------------|---------------------------|------|
|             |                           |      |
| ST-4X4-GSM  | 4 Light Spring Arm Mobile | Each |
| ST-8X4-GSM  | 8 Light Spring Arm Mobile | Each |
| ST-4X4-GSW  | 4 Light Spring Arm Wall   | Each |
| ST-8X4-GSW  | 8 Light Spring Arm Wall   | Each |
| ST-4X4-GS1  | 4 Light Spring Arm Single | Each |
| ST-8X4-GS1  | 8 Light Spring Arm Single | Each |
| ST-4X4-GS2  | 4 Light Spring Arm Dual   | Each |
| ST-8X4-GS2  | 8 Light Spring Arm Dual   | Each |

#### **FIND OUT MORE**







### **Ceiling Mounted Units**



# Dual Arm Ceiling Mounted Units







#### **Mobile Units**



**FIND OUT MORE**