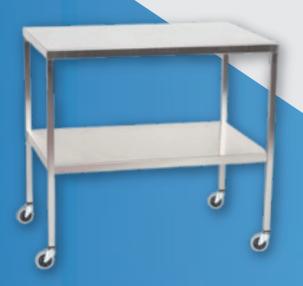

## STAINLESS STEEL **INSTRUMENT TABLES**

TZ Medical now offers a line of stainless steel instrument tables. Each lightweight stainless steel table has heavy-duty swivel casters, a lower shelf, fully welded legs, and 16-gauge steel. Available in three lengths, TZ tables provide a stable, easy-to-clean surface for all procedures throughout the hospital.

## **Features**

- 16-gauge stainless steel
- Closed hems for simple cleaning
- Convenient lower shelf for storage
- Comes in three lengths: 48", 60", and 72"
- Tables are delivered fully assembled
- Made in the USA