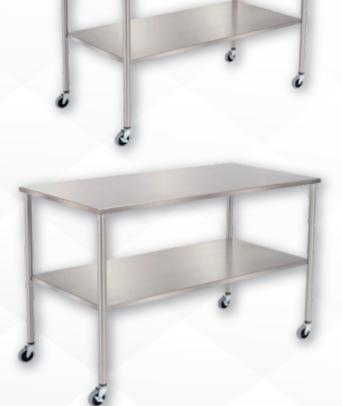

## STAINLESS STEEL **INSTRUMENT TABLES**

TZ Medical now offers a line of stainless steel instrument tables. Each lightweight stainless steel table has heavy-duty swivel casters, a lower shelf, fully welded legs, and 16-gauge steel. Available in three lengths, TZ tables provide a stable, easy-to-clean surface for all procedures throughout the hospital.

## **Features**

- 16-gauge stainless steel
- Closed hems for simple cleaning
- Convenient lower shelf for storage
- Comes in three lengths: 48", 60", and 72"
- Tables are delivered fully assembled
- Made in the USA