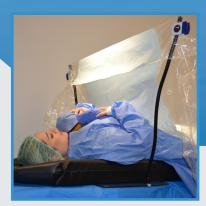

The TZ Medical Labor and Delivery Drape Holder is an adaptable solution that slides under any mattress and provides simple drape positioning for the comfort of both the patient and medical staff. Crafted with a durable polypropylene base and two adjustable 30" flexible goosenecks, the Drape Holder offers versatility in shaping to optimally position your patients and ensure their comfort.

## Features

- Eliminates the need for using bulky, large-footprint IV poles for drape positioning
- Reduces equipment congestion at the head of the bed and creates more room for medical staff and patient family
- Easy access for skin-to-skin with newborn
- Flexible gooseneck arms can be molded to any desired shape or height to accommodate patients of all shapes and sizes
- Compatible with all bed types; no arm rails or additional equipment necessary
- Sturdy, easy-to-clean polypropylene base
- Easily repositioned to adapt to changing procedural needs