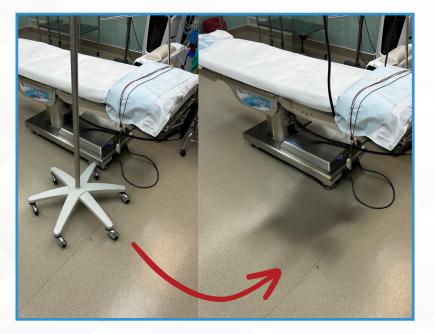

## Features

- Eliminates the need for using bulky, large-footprint IV poles for drape positioning
- Reduces equipment congestion at the head of the bed and creates more room for medical staff and patient family
- Easy access for skin-to-skin with newborn
- Flexible gooseneck arms can be molded to any desired shape or height to accommodate patients of all shapes and sizes
- Compatible with all bed types; no arm rails or additional equipment necessary
- Sturdy, easy-to-clean polypropylene base
- Easily repositioned to adapt to changing procedural needs